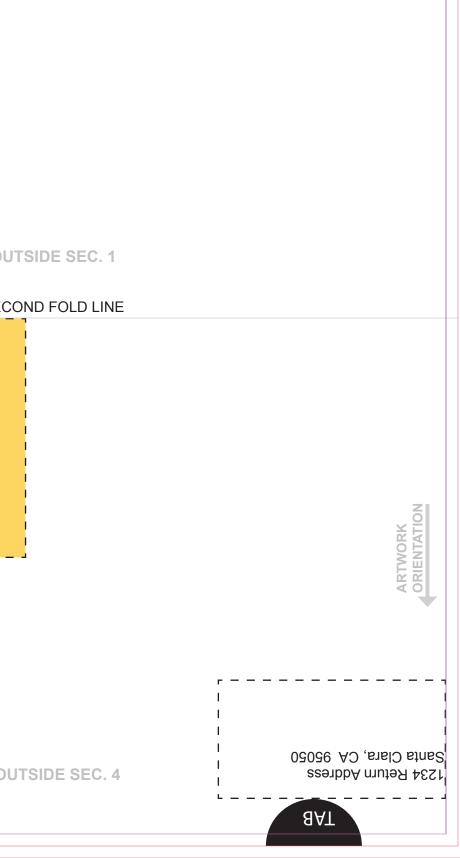

| <b>SPRINTPAPA</b>                                                            |                 | ТАВ                                                      |     |
|------------------------------------------------------------------------------|-----------------|----------------------------------------------------------|-----|
| PRINT TEMPLATE<br>Product Folded Postcard                                    |                 |                                                          |     |
| Size 17x11 >> 8.5x5.5 (2 tab) (WxH)<br>Style Double Half Fold Direct mail    |                 |                                                          |     |
|                                                                              |                 |                                                          |     |
|                                                                              |                 |                                                          |     |
|                                                                              |                 |                                                          |     |
| BORDER THICKNESS - Must                                                      | Щ               |                                                          |     |
| be atleast 3/8" from the bleed<br>line to insure your border won't           | D               |                                                          |     |
| be cut off when printed.                                                     | FIRST FOLD LINE |                                                          |     |
| SAFE AREA - Keep all text                                                    | SST             |                                                          |     |
| <ul> <li>within this line.</li> <li>FINISHED SIZE - This is where</li> </ul> |                 |                                                          |     |
| the product will be cut to size.                                             |                 |                                                          |     |
| BLEEDS - Create a 1/8 inch<br>bleed area to make sure that the               |                 |                                                          |     |
| ink goes to the edge of the finished size. Extend artwork/                   |                 |                                                          |     |
| graphics to the edge of template.                                            |                 |                                                          |     |
| OUTSIDE SEC. 2                                                               |                 |                                                          | OU  |
| SECOND FOLD LINE                                                             |                 | S                                                        | SEC |
|                                                                              |                 |                                                          |     |
|                                                                              |                 |                                                          |     |
|                                                                              |                 | berbases                                                 |     |
|                                                                              |                 | Reserved for Addressing/Postal mailing<br>purposes.      |     |
|                                                                              |                 | Printing in this area is not allowed.                    |     |
|                                                                              |                 | TOTAL SIZE 4" x 2.5"                                     |     |
|                                                                              |                 |                                                          |     |
|                                                                              | INE             |                                                          |     |
|                                                                              | FIRST FOLD LINE |                                                          |     |
|                                                                              | T FO            |                                                          |     |
|                                                                              | -IRS            |                                                          |     |
|                                                                              |                 |                                                          |     |
|                                                                              |                 |                                                          |     |
|                                                                              |                 | r                                                        |     |
|                                                                              |                 | Click below to Indica info<br>Click below to Indica info | ~   |
| OUTSIDE SEC. 3                                                               |                 | CIEVEVEVEV<br>152 × 152                                  | OU  |
|                                                                              |                 |                                                          |     |
|                                                                              |                 |                                                          |     |